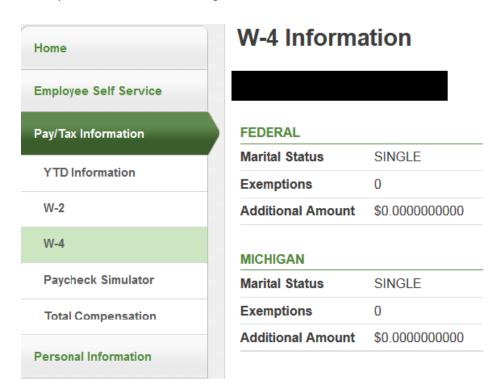

#### W-4 Information

View your current withholdings.

This is view only. To make changes, complete a Federal and/or State W-4 form and return to the admin office.

Several resources and documents are available on ESS. To access click on Resources Menu.