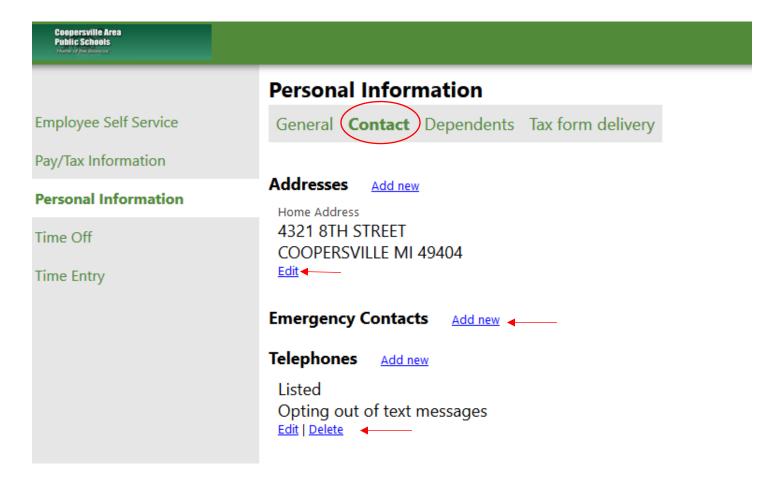

### **Personal Information**

You can view and edit your personal information.

View and edit your address, emergency contacts and telephone on the contact tab. This address change will update Human Resources, Payroll and Accounts Payable.

Note: Please do not enter any punctuation in the address. Please do not enter any spaces or punctuation in the telephone number.

View and edit your W-2 delivery method on the tax form delivery tab.