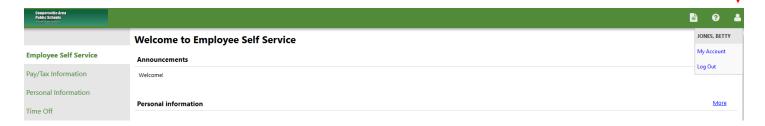

|                        |  |
|------------|------------------------|------------------------|--|
| Overview   |                        | View paycheck image    |  |
| Check Date | 12/12/2014             |                        |  |
| Pay Period | 11/24/2014 - 12/7/2014 | 11/24/2014 - 12/7/2014 |  |

\$17.28

\$425.07

### **W-2 Information**

You can view and print W-2's. Using the drop down, you can select a previous year. To view and print your W-2 click View W-2 Image.



#### W-4 Information

View your current withholdings.



This is view only. To make changes, complete a Federal and/or State W-4 form and return to the admin office.

Several resources and documents are available on ESS. To access click on Resources Menu.



To change your password or log out click on your account.



### **PAYROLL CONTACTS**

Tracy Garrett616-796-1512 <a href="mailto:tgarrett@oaisd.org">tgarrett@oaisd.org</a>

Betsy Moore 616-796-1543 <a href="mailto:bmoore@oaisd.org">bmoore@oaisd.org</a>