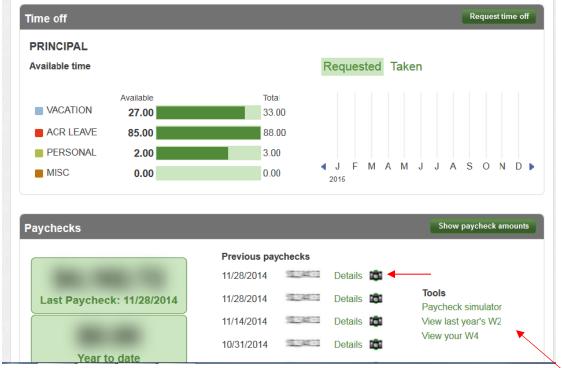

# **Employee Self Service**

You can view your personal information, time off balances and the last five paychecks.

To view a PDF of a paycheck, click on the camera. To view the details of a paycheck, click on details. Quick links are also available to the paycheck simulator, W2 information and W4 information.

To print a copy of your paycheck, click on view paycheck image.