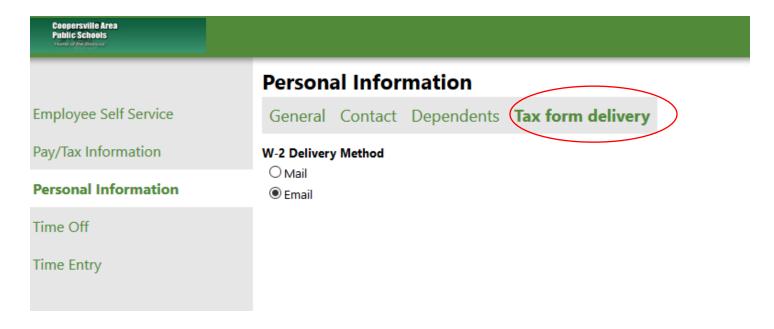

Note: Please do not enter any punctuation in the address. Please do not enter any spaces or punctuation in the telephone number.

View and edit your W-2 delivery method on the tax form delivery tab.