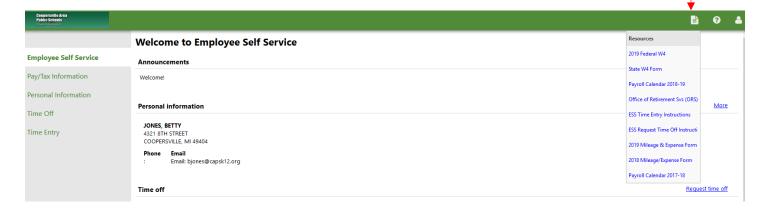

# **Employee Self Service**

You can view your personal information, time off balances and the last five paychecks.

To view a PDF of a paycheck, click on the camera. To view the details of a paycheck, click on details. Quick links are also available to the paycheck simulator, W2 information and W4 information.

#### W-4 Information

View your current withholdings.

This is view only. To make changes, complete a Federal and/or State W-4 form and return to the admin office.

Several resources and documents are available on ESS. To access click on Resources Menu.