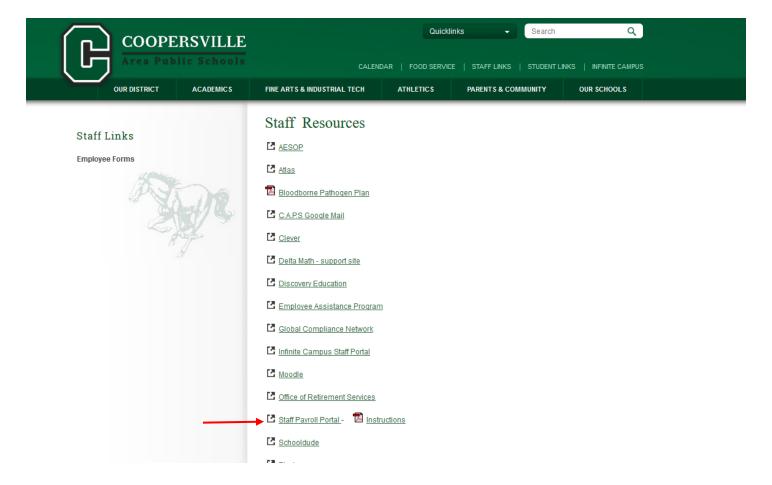

# **Logging In**

To access Employee Self Serivce (ESS) go to <a href="https://coopersvillebroncos.org">https://coopersvillebroncos.org</a>. Click on Staff Links.

Click on Staff Payroll Portal.

Enter Username and Password to log in.