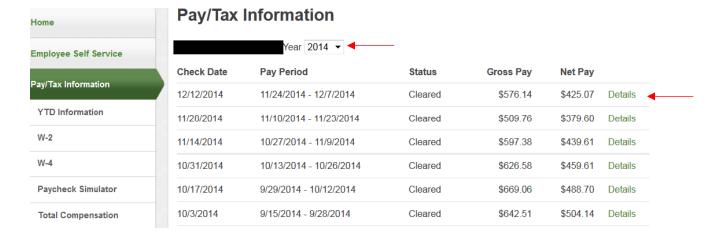

## **Pay/Tax Information**

The pay/tax information allows you to view all your paychecks, year to date information, W-2 information, W-4 information, paycheck simulator tool and total compensation for the current year.

Using the drop down, you can select a previous year. Click on the details for detailed information about a specific paycheck.

| Overview       |                      |         |          |
|----------------|----------------------|---------|----------|
| Check Date     | 12/12/2014           |         |          |
| Pay Period     | 11/24/2014 - 12/7/20 | 14      |          |
| Check Number   | 7364                 |         |          |
| Check Status   | Cleared              |         |          |
| Gross Pay      | \$576.14             |         |          |
| Net Pay        | \$425.07             |         |          |
| Pay Breakdown  |                      |         |          |
| Pay Type       | Hours                | Rate    | Amount   |
| FOOD SVS       | 54.25                | \$10.62 | \$576.14 |
| Total          |                      |         | \$576.14 |
| Deductions     |                      |         |          |
| Deduction Type |                      |         | Amount   |
| FICA-OASDI     |                      |         | \$34.65  |
| FICA-MED       |                      |         | \$8.10   |
| FED TAX        |                      |         | \$50.74  |
| STATE TAX      |                      |         | \$23.02  |
| MIP-GRADED     |                      |         | \$17.28  |
|                |                      |         |          |

To print a copy of your paycheck, click on view paycheck image.