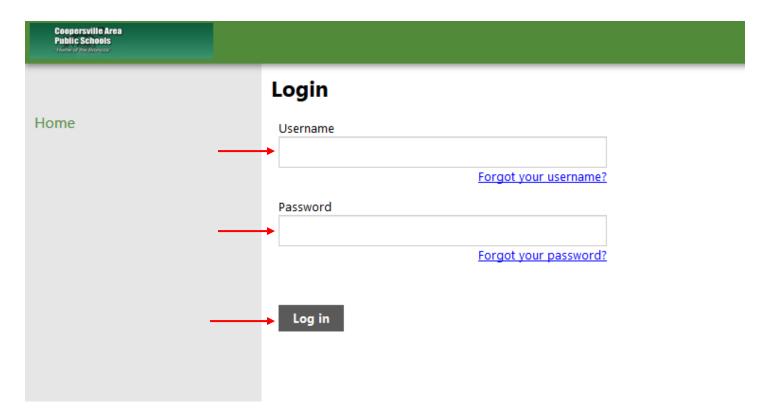

# **Logging In**

To access Employee Self Serivce (ESS) go to <a href="https://coopersvillebroncos.org">https://coopersvillebroncos.org</a>. Click on Staff Links.

Click on Staff Payroll Portal.

Enter Username and Password to log in.

Your username is your employee number. Your employee number was emailed to you upon hire. It can also be found on your paycheck in the upper left hand corner.

The first time you login your username and password will be the same. Once logged in, the system will prompt you to change your password.