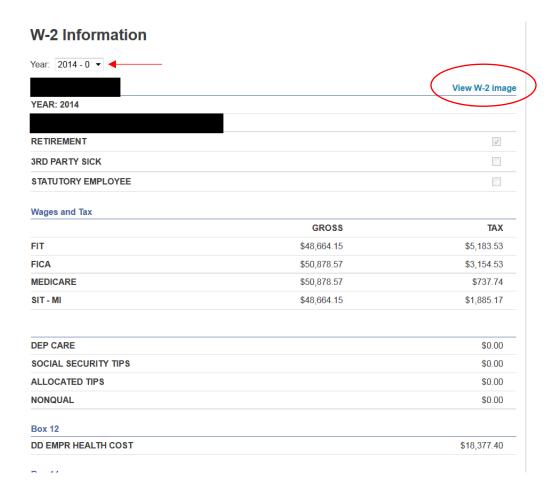

### **W-2 Information**

You can view and print W-2's. Using the drop down, you can select a previous year. To view and print your W-2 click View W-2 Image.