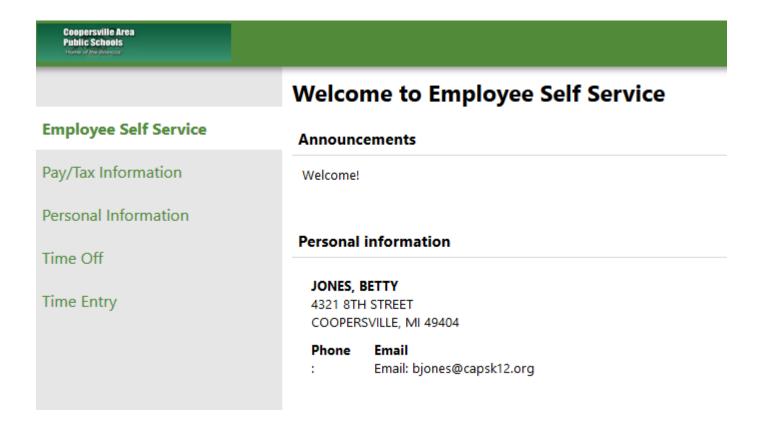

# **Employee Self Service**

You can view your personal information, time off balances and the last five paychecks.

To view a PDF of a paycheck, click on the camera. To view the details of a paycheck, click on details. Quick links are also available to the paycheck simulator, W2 information and W4 information.

### **Personal Information**

You can view and edit your personal information.

View and edit your address, emergency contacts and telephone on the contact tab. This address change will update Human Resources, Payroll and Accounts Payable.