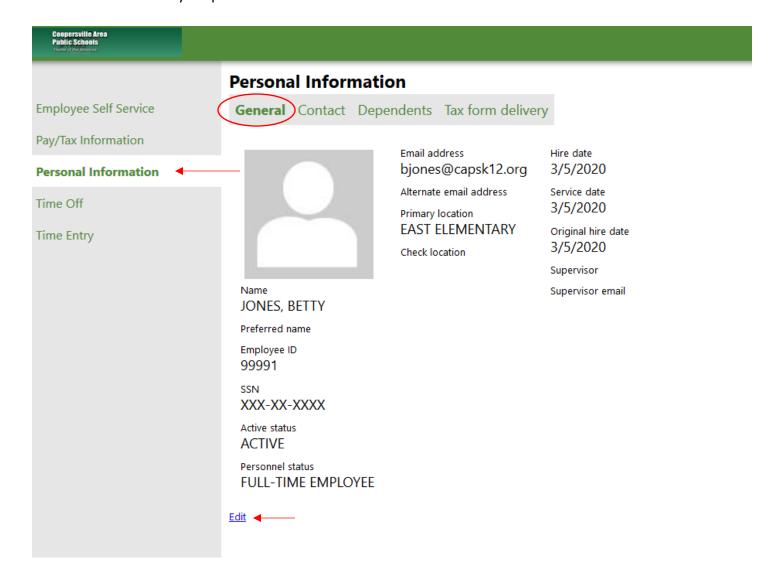

### **Personal Information**

You can view and edit your personal information.

View and edit your address, emergency contacts and telephone on the contact tab. This address change will update Human Resources, Payroll and Accounts Payable.

Note: Please do not enter any punctuation in the address. Please do not enter any spaces or punctuation in the telephone number.

View and edit your W-2 delivery method on the tax form delivery tab.